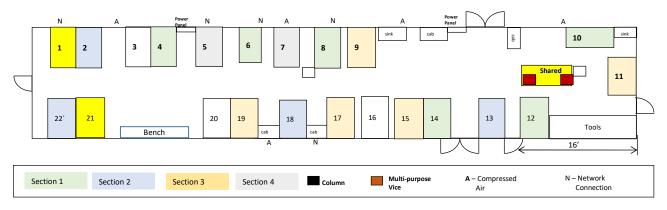

| Sec. | PID  | Sponsor                                                                | Project NAME                                                    | Needs           | Space    |
|------|------|------------------------------------------------------------------------|-----------------------------------------------------------------|-----------------|----------|
| 100  | P100 |                                                                        | Soldering Station (Shared)                                      | NA              | 1        |
| 100  | P101 |                                                                        | Soldering Station (Shared)                                      |                 | 21       |
| 1    | P6   | Atlas Copco Comptec LLC                                                | Adjustable Compressor Core Simulator                            | None            | 4        |
| 1    | P16  | Chemical and Biological<br>Engineering Dept                            | Heat Exchanger Design for Mobile Agricultural Processing Plants |                 | 10       |
| 1    | Р3   | Corning Incorporated                                                   | Heel Measurement and Inspection                                 | Bench           | 6        |
| 1    | P8   | MVP Health Care                                                        | Digital Twin for Pharmacy Deserts                               | New             | No Space |
| 1    | P2   | Plug Power                                                             | Autonomous Data Collection                                      | Existing Bench  | 14       |
| 1    | P15  | RPI Physical Plant                                                     | Non-Destructive Inspection Method for Steam Pipes               | E-Bench / Bench | 8        |
| 1    | P14  | Sodexo                                                                 | Process Automation for Commons Dining Hall Dishroom             | None - Software | 12       |
| 2    | P13  | Atlas Copco Comptec LLC                                                | Compressor Control Checkout System                              |                 | 2        |
| 2    | P18  | Design Lab/ University of<br>Oregon                                    | Deployable Skylight Insulation                                  |                 | СЗ       |
| 2    | P19  | EBESS (Institute for Energy, the Built Environment, and Smart Systems) | Smart Dormitory - NodeRED                                       | Existing Bench  | 22       |
| 2    | P17  | Living Buildings                                                       | Process Automation for Rammed Earth Construction                |                 | 18       |
| 3    | P11  | Children's Hospital of<br>Philadelphia                                 | Dynamic Phantom Design                                          | Robot Cell      | 9        |
| 3    | P10  | Dynamic Systems Inc.                                                   | Improved Thermocouple Welding System                            | Existing Bench  | 17       |
| 3    | P7   | Norsk Titanium                                                         | Workholding System Design for Metal Additive Manufacturing      |                 | 15       |
| 3    | P5   | Sikorsky                                                               | Part Distortion During Machining                                | None - Software | 19       |
| 4    | P1   | The Boeing Company                                                     | Aircraft Robotic Assembly                                       | Robot Cell      | 5        |
| 4    | P4   | The Boeing Company                                                     | Remote Inspection Tied to Digital Twin                          | E-Bench         | 11       |
| 4    | P12  | Mount Sinai                                                            | Magnetic Field Detection System                                 | E-Bench         | C5       |
| 4    | P9   | Western Digital                                                        | Rover-Based Assistive Device Development                        |                 | 7        |