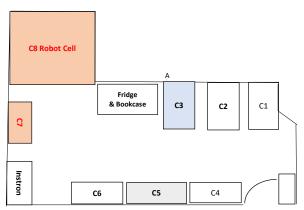

| Sec. | PID  | Sponsor                                                                | Project NAME                                                    | Needs           | Space    |
|------|------|------------------------------------------------------------------------|-----------------------------------------------------------------|-----------------|----------|
| 100  | P100 |                                                                        | Soldering Station (Shared)                                      | NA              | 1        |
| 100  | P101 |                                                                        | Soldering Station (Shared)                                      |                 | 21       |
| 1    | P6   | Atlas Copco Comptec LLC                                                | Adjustable Compressor Core Simulator                            | None            | 4        |
| 1    | P16  | Chemical and Biological<br>Engineering Dept                            | Heat Exchanger Design for Mobile Agricultural Processing Plants |                 | 10       |
| 1    | Р3   | Corning Incorporated                                                   | Heel Measurement and Inspection                                 | Bench           | 6        |
| 1    | P8   | MVP Health Care                                                        | Digital Twin for Pharmacy Deserts                               | New             | No Space |
| 1    | P2   | Plug Power                                                             | Autonomous Data Collection                                      | Existing Bench  | 14       |
| 1    | P15  | RPI Physical Plant                                                     | Non-Destructive Inspection Method for Steam Pipes               | E-Bench / Bench | 8        |
| 1    | P14  | Sodexo                                                                 | Process Automation for Commons Dining Hall Dishroom             | None - Software | 12       |
| 2    | P13  | Atlas Copco Comptec LLC                                                | Compressor Control Checkout System                              |                 | 2        |
| 2    | P18  | Design Lab/ University of<br>Oregon                                    | Deployable Skylight Insulation                                  |                 | СЗ       |
| 2    | P19  | EBESS (Institute for Energy, the Built Environment, and Smart Systems) | Smart Dormitory - NodeRED                                       | Existing Bench  | 22       |
| 2    | P17  | Living Buildings                                                       | Process Automation for Rammed Earth Construction                |                 | 18       |
| 3    | P11  | Children's Hospital of<br>Philadelphia                                 | Dynamic Phantom Design                                          | Robot Cell      | 9        |
| 3    | P10  | Dynamic Systems Inc.                                                   | Improved Thermocouple Welding System                            | Existing Bench  | 17       |
| 3    | P7   | Norsk Titanium                                                         | Workholding System Design for Metal Additive Manufacturing      |                 | 15       |
| 3    | P5   | Sikorsky                                                               | Part Distortion During Machining                                | None - Software | 19       |
| 4    | P1   | The Boeing Company                                                     | Aircraft Robotic Assembly                                       | Robot Cell      | 5        |
| 4    | P4   | The Boeing Company                                                     | Remote Inspection Tied to Digital Twin                          | E-Bench         | 11       |
| 4    | P12  | Mount Sinai                                                            | Magnetic Field Detection System                                 | E-Bench         | C5       |
| 4    | P9   | Western Digital                                                        | Rover-Based Assistive Device Development                        |                 | 7        |