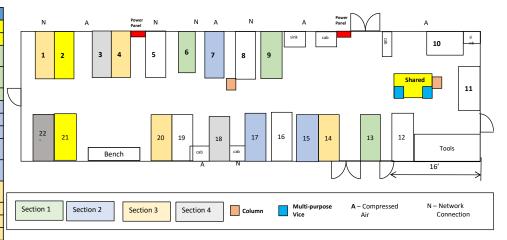

## Spring 2025 Fabrication Bench Assignments

| Section | PID  | Organization Name                                  | Project Name                                              | Space |
|---------|------|----------------------------------------------------|-----------------------------------------------------------|-------|
| 100     | P100 |                                                    | Shared Bench                                              | 2     |
| 100     | P101 |                                                    | Shared Bench                                              | 21    |
| 1       | 13   | National Security Innovation<br>Network (NSIN)     | Synthetic Versions of Real Targets                        | 6     |
| 1       | 14   | Northeastern Association of the<br>Blind at Albany | Manufacturing Improvement                                 | 9     |
| 1       | 15   | Center for Disability Services                     | Modular Communication Device                              | 13    |
| 2       | 1    | ECSE Dept.                                         | Digital ASIC Design                                       | None  |
| 2       | 3    | Sikorsky                                           | Machining Cell of the Future                              | 17    |
| 2       | 5    | Hewison Aviation                                   | Top Gun                                                   | None  |
| 2       | 6    | Design Lab                                         | Window Security for Passive Cooling                       | 15    |
| 2       | 7    | Western Digital                                    | Rover-Based Assistive Device<br>Development - Wheel Chair | 7     |
| 3       | 2    | Lockheed Martin                                    | Persistent Identification for<br>Manufacturing Processes  | 20    |
| 3       | 4    | Eaton                                              | Analysis of FMVA Gasket Aging                             | 14    |
| 3       | 11   | Eaton                                              | Roanoke Work Measurement                                  | None  |
| 3       | 12   | The Boeing Company                                 | Aircraft Robotic Assembly                                 | 4     |
| 3       | 16   | Eaton                                              | BLE Mesh Simulation                                       | 1     |
| 4       | 8    | Corning Incorporated                               | Crack Growth Measurement                                  | 3     |
| 4       | 9    | Vermont Energy Investment Corp.                    | Predictive Refrigerant Leak<br>Modeling in VRF Systems    | None  |
| 4       | 10   | The Boeing Company                                 | Enterprise Test Vehicle Design                            | 18    |